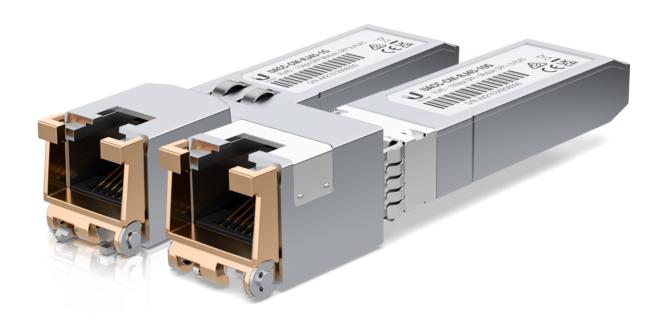

## RJ45 to SFP/SFP+ Module

## UACC-CM-RJ45-10G

| Supported Media        | Copper                                           |
|------------------------|--------------------------------------------------|
| Connector Type         | RJ45                                             |
| Data Rate              | 1/10 Gbps                                        |
| Max. Power Consumption | 3W                                               |
| Cable Distance         | 1 Gbps (Cat 5e): 100 m<br>10 Gbps (Cat 6A): 30 m |
| Operating Temperature  | 0 to 70° C (32 to 158° F)                        |
| Pack Options           | 1-pack                                           |

## UACC-CM-RJ45-1G

| Supported Media        | Copper                    |
|------------------------|---------------------------|
| Connector Type         | RJ45                      |
| Data Rate              | 10/100/1000 Mbps          |
| Max. Power Consumption | 1.2W                      |
| Cable Distance         | 100 m                     |
| Operating Temperature  | 0 to 70° C (32 to 158° F) |
| Pack Options           | 1-pack                    |