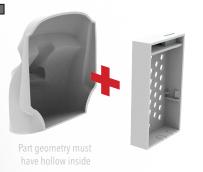

## Print 3D model. 3D printers accepts .stl format files.

Combine 3D models.
Find your desired 3D model and combine with "enclosure mount".
Use any 3D modeling software which supports .step format files.

Add material to merge both models.

Demo file "CAPL-CUSTOM-V1.STL" can be
downloaded from
www.routerboard.com.

Mount on cAP Lite base.

To print our demo cover, use the provided file "CAPL-CUSTOM-V1.STL" To design your own cover, use the base only file "CAPL-INSERT-R0.STL"