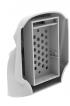

Add material to merge both models.

Demo file "CAPL-CUSTOM-V1.STL" can be
downloaded from
www.routerboard.com.

Mount on cAP Lite base.

To print our demo cover, use the provided file "CAPL-CUSTOM-V1.STL" To design your own cover, use the base only file "CAPL-INSERT-R0.STL"