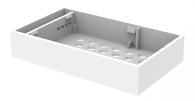

## cAP Lite custom cover

Download 3D model of "enclosure mount" from www.routerboard.com.

File: CAPL-INSERT-RO.ST

Add material to merge both models.

Demo file "CAPL-CUSTOM-V1.STL" can be
downloaded from
www.routerboard.com.

Mount on cAP Lite base.

To print our demo cover, use the provided file "CAPL-CUSTOM-V1.STL" To design your own cover, use the base only file "CAPL-INSERT-R0.STL"