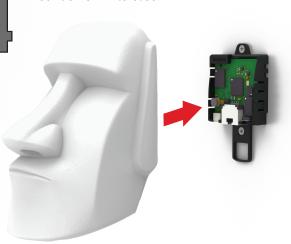

Add material to merge both models.

Demo file "CAPL-CUSTOM-V1.STL" can be
downloaded from
www.routerboard.com.

Mount on cAP Lite base.

To print our demo cover, use the provided file "CAPL-CUSTOM-V1.STL" To design your own cover, use the base only file "CAPL-INSERT-R0.STL"