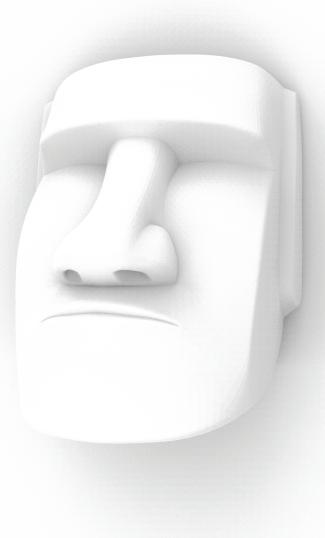

## Print 3D model. 3D printers accepts .stl format files.

Combine 3D models.
Find your desired 3D model and combine with "enclosure mount".
Use any 3D modeling software which supports .step format files.

Add material to merge both models.

Demo file "CAPL-CUSTOM-V1.STL" can be
downloaded from
www.routerboard.com.

Mount on cAP Lite base.

To print our demo cover, use the provided file "CAPL-CUSTOM-V1.STL" To design your own cover, use the base only file "CAPL-INSERT-R0.STL"