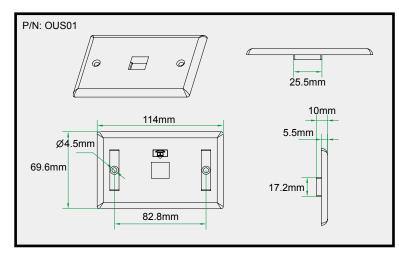

## ONE PORT UK FACEPLATE

P/N: OUSO1

#### DESCRIPTION

The wall plates is made from high-impact ABS plastic, making for years of durable use. Each delivers high speed of for all your highspeed applications to the desktop. FACE PLATE, PC or ABS, white or Ivory, 1port, fit for RJ45 keystone jack.

#### PRODUCT FIGURE

One port USA faceplate