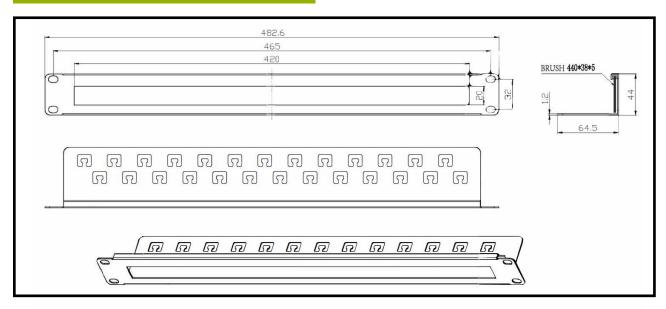

# COPPER SOLUTION PRODUCTS ACCESSORIES

## **1U CABLEMANAGEMENT**

### P/N: MTE01-S

#### DESCRIPTION

The horizontal cable management can be used with all patch panels, rack and cabinet mount products. It mounts on standard 19" racks or cabinets and provides a clean, beautiful and simple means of organizing from small to large bundles of cables and patch cords.

#### FEATURES

- Materials: Produced by cold-rolled steel, with brush
- It can prevent dust effectively
- Patch cords can be interspersed optionally in the front or back of the brush
- Color: Silver anodized

CABLE MANAGEMENT, 19inch, 1U, silver color.



1U cable management

#### PRODUCT FIGURE



#### ORDER INFORMATION

| Part number | Description         | Standard Color | Inner box | Carton | Carton measurement             | Carton weight |
|-------------|---------------------|----------------|-----------|--------|--------------------------------|---------------|
| MTE01-S     | 1U cable management | Silver         | 4PC       | 40PCS  | L 53.6cm × W 31.3cm × H 24.6cm | 21KG          |